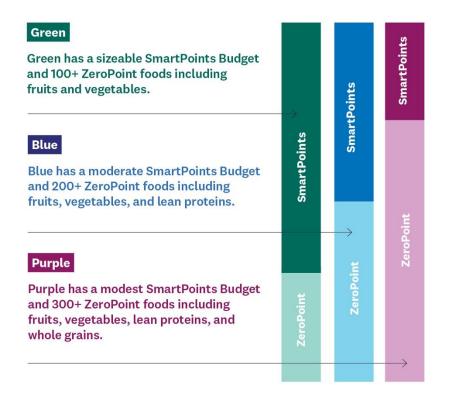

## Introducing the new WW (Weight Watchers® Reimagined) program: WW

Experience our most customized program ever with *myWW*.™

When it comes to losing weight, everyone's needs are different. That's why, for the first time ever, WW is offering multiple ways to experience the journey with three different plans: Green, Blue, and Purple.

## 1 program, 3 ways to live it

When you join WW, you'll be matched with a plan that best fits your lifestyle. Current members can choose which plan to continue based on their preferences.