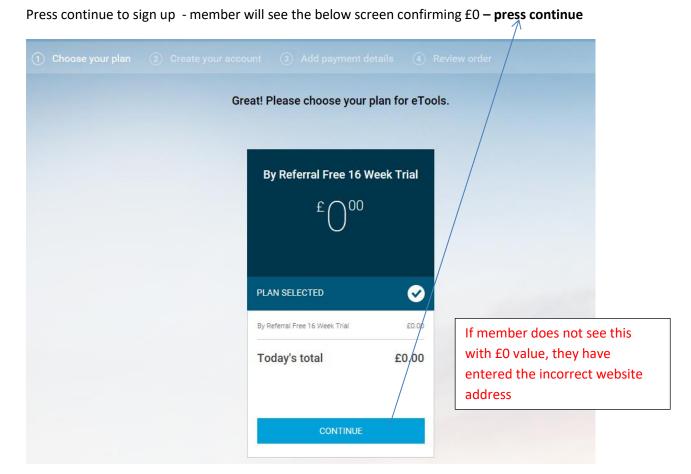

## Member to complete the below screen – then press add payment details

Member to complete the below screen – then press review order