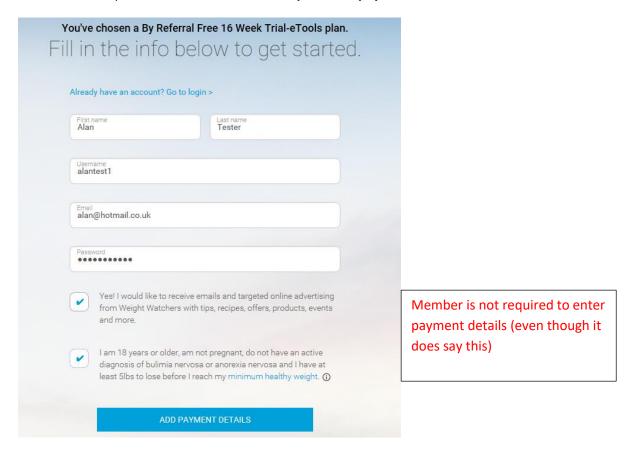

## Member to complete the below screen – then press add payment details

Member to complete the below screen – then press review order