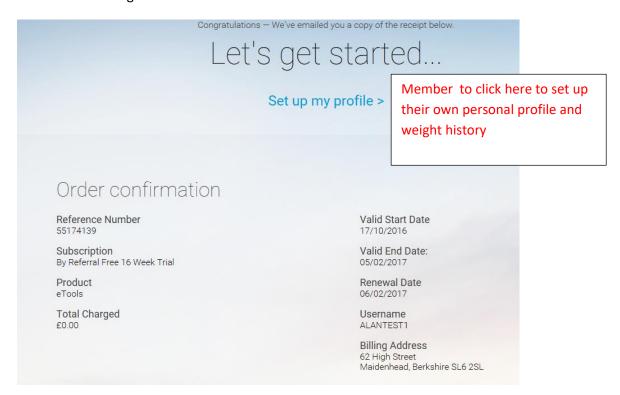

## Member will then get confirmation screen with a reference number

No money / or bank details will be taken for this service

At end of the 16 weeks member will receive email informing them it has come to and end with option to sign-up to our paying monthly pass offers