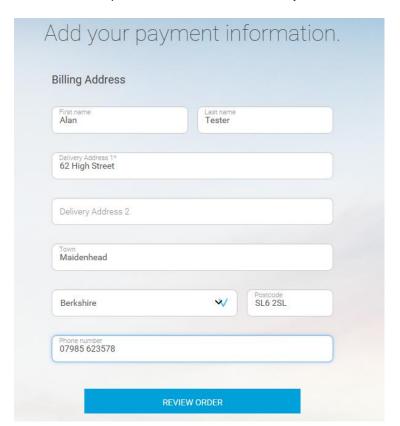

## Member to complete the below screen – then press add payment details

Member to complete the below screen – then press review order