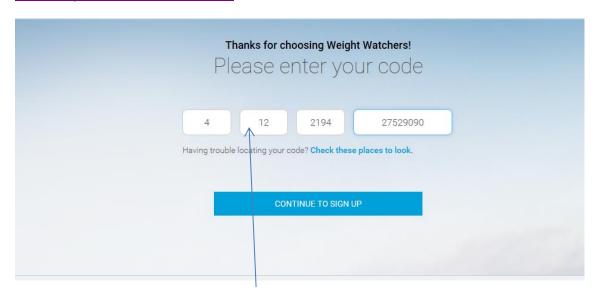

## **Instructions for signing onto E-source**

Sign onto our website www.weightwatchers.co.uk/esource

Enter e-source code in the box - 4-12-2194-27529090