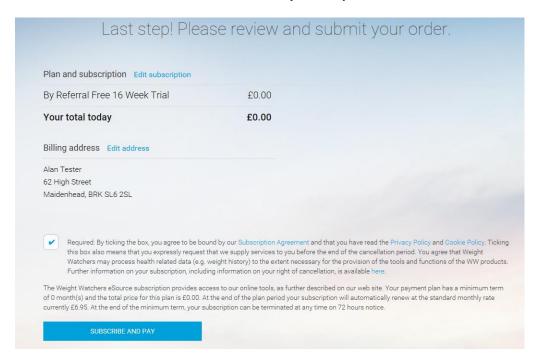

## **Instructions for signing onto E-source**

Sign onto our website www.weightwatchers.co.uk/esource



Enter e-source code in the box - 4-12-2194-27529090



## Member to complete the below screen – then press add payment details



Member to complete the below screen – then press review order



## Member will see the below screen – tick to say to accept terms % conditions



## Member will then get confirmation screen with a reference number



No money / or bank details will be taken for this service

At end of the 16 weeks member will receive email informing them it has come to and end with option to sign-up to our paying monthly pass offers