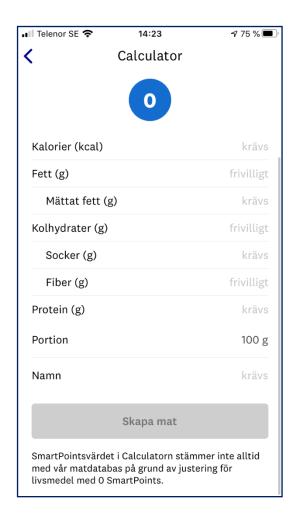

Fyll i de näringsvärden som står på förpackningen, välj för vilken mängd näringsvärdena anges under *Portion* (oftast per 100 g), namnge och välj *Skapa mat.* I nästa steg får du välja vilken portion du äter och kan registrera ditt skapade livsmedel.

Du måste fylla i fältet där de står *krävs* då det är de näringsämnena SmartPointsvärdet är baserat på.

Eventuell NollPointsmat kan du inte räkna ut själv via calculatorn eller steckkodssläsaren.