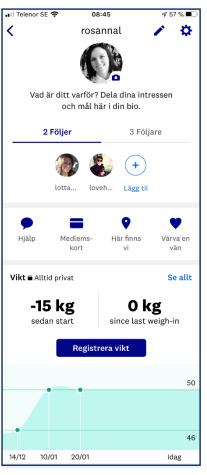

Under se allt kan du se dina viktresultat under längre tid, alla dina registrerade vikter samt de delmål du nått

### **Profil**

Under profil kan du bl.a. hitta ditt medlemskort om du ska gå på en Wellness Workshop, se dina commuityinlägg samt gå vidare till *Inställningar*.