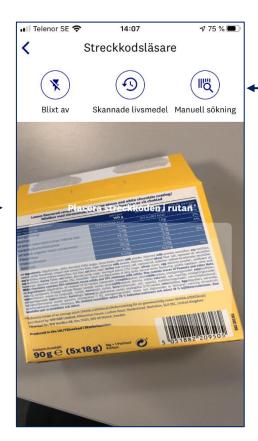

### Streckkodssläsaren

Streckkodsläsaren kan du använda när du vill ta reda på ett SmartPointsvärde på en produkt genom att scanna streckkoden.

Klicka på denna symbol för att komma till steckkodsläsaren

Scanna streckkoden på förpackningen, eventuell träff visas på skärmen. Finns det ingen matchande produkt i databasen kommer du få förslag som är skapade av andra medlemmar för samma steckkod.

Det är viktigt att skilja på produkter skapade och verifierade av WW ViktVäktarna och produkter skapade av medlemmar. De produkter själva skapat måste du själv kontrollera så att de stämmer innan du registrerar.

Finns det inga träffar kan du själv välja att lägga in näringsvärdena för produkten.

Eventuell NollPointsmat kan du inte räkna ut själv via calculatorn eller steckkodssläsaren.

Om det av någon anledning inte går att läsa av streckkoden kan du ← manuellt lägga in siffrorna i koden genom att klicka på Mαnuell sökning.