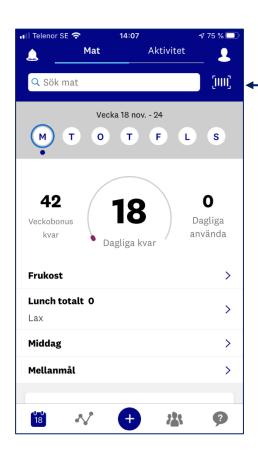

### Min hälsosamma zon

Min hälsosamma zon är en funktion som ger dig en notering i en kalender för varje dag du hållit din inom eller nära din budget.

Min hälsosamma zon fungerar som en guidning till att visa hur budgeten kan vara lite flexibel. Vissa dagar går kanske inte som man tänkt sig och man går lite över eller lite under sin budget, och det är ok – det viktiga är att registrera sin mat och hålla sig nära sin budget, snarare än att man känner att man misslyckats när man inte håller sig precis till sin budget.

Intervallet utgår från ditt dagliga SmartPointsantal och sträcker sig enligt följande på respektive plan:

| Grön               | Blå                | Lila               |
|--------------------|--------------------|--------------------|
| -10/+8 SmartPoints | -13/+8 SmartPoints | -11/+8 SmartPoints |

Medlemmen i bilden har 23 dagliga SmartPoints och följer blå plan, därför är medlemmens hälsosamma zon 10-31 dagliga SmartPoints.