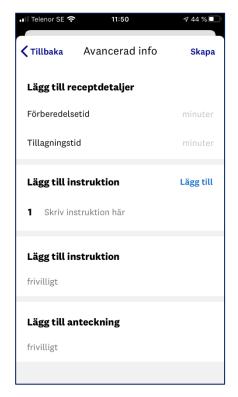

Lägg in tidsåtgång, instruktioner och ev. ytterligare info under anteckning. Välj sedan Skapa.

Receptet sparas under Min mat.