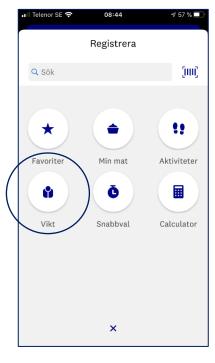

#### För att registrera vikt kan du gör på två sätt.

- 1. Gå in under inställningar och välj registrera vikt
- 2. Tryck på blåa plusset under min dag och välj vikt

För att se din viktkurva går du in under inställningar