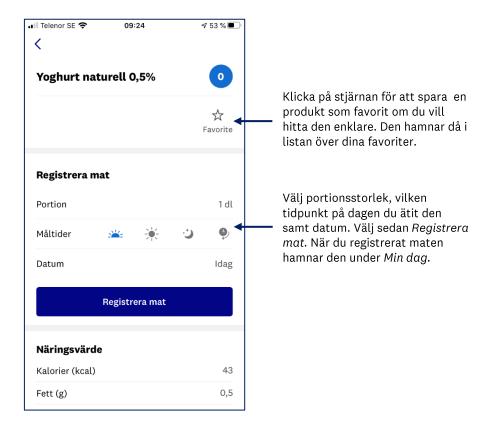

#### **Snabbregistrera**

Genom att dra fingret åt höger kan du snabbregistrera en produkt.

I snabbregistrering hoppar du över steget att välja portion, utan kan endast välja datum och måltid.

Vill du välja portion får du registrera som vanligt genom att klicka på livsmedlet.