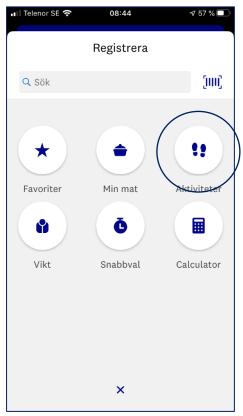

# Registrering & aktivitetsmätare

Genom att söka på valfri aktivitet i sökrutan under *Min dag*, får du upp passande sökresultat.

Det går också att trycka på plusset under *Min dag* för att få fram en utförlig lista på aktiviteter.