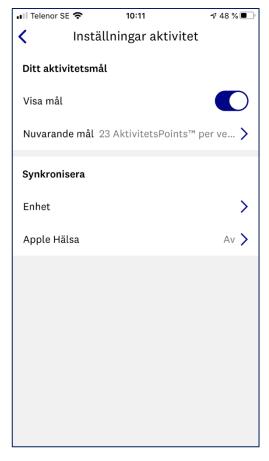

#### Aktivitetsmål

För att ändra ditt aktivitetsmål går du in i dina *Inställningar* och väljer *Aktivitet*.

Välj *Nuvarande mål*. I detta läge kan du även ansluta ev. aktivitetsmätare.

Skriv in nytt mål och välj *Uppdatera ditt* mål.