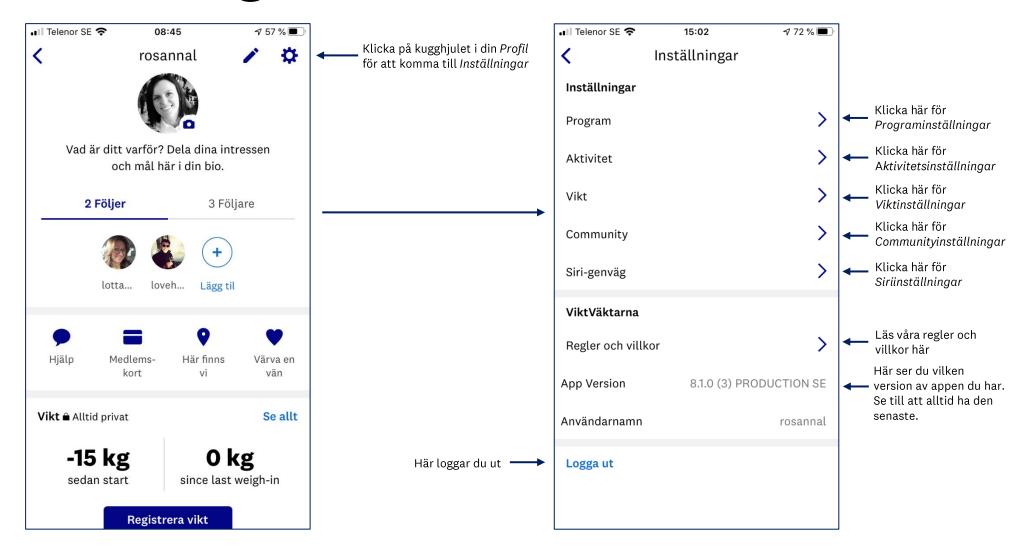

## Inställningar

#### Programinställningar

#### Viktinställningar

#### Aktivitetsmål

För att ändra ditt aktivitetsmål går du in i dina *Inställningar* och väljer *Aktivitet*.

Välj *Nuvarande mål*. I detta läge kan du även ansluta ev. aktivitetsmätare.

Skriv in nytt mål och välj *Uppdatera ditt* mål.