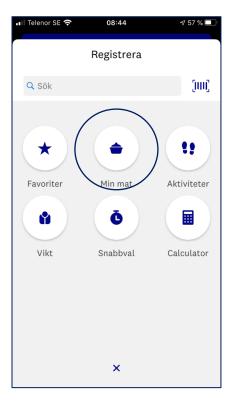

## Min mat

Under *Min mat* hittar du produkter du skapat genom calculatorn, lagt in via scannern samt dina egna skapade recept och måltider.

## Skapa eget recept

För att lägga in ett eget recept trycker du på det blåa plusset under Min dag och väljer sedan Min mat.

Lägg till receptnamn, antal portioner och ingredienser. Klicka på *Lägg till mer info* för att lägga till instruktioner och tidsåtgång.