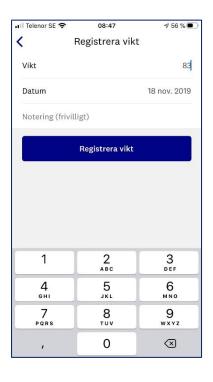

#### För att registrera vikt kan du gör på två sätt.

- 1. Gå in under inställningar och välj registrera vikt
- 2. Tryck på blåa plusset under min dag och välj vikt

För att se din viktkurva går du in under inställningar