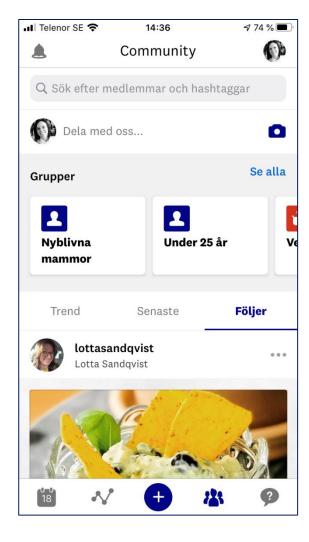

## Community

Community är vår sociala mötesplats. Här kan du bli inspirerad av andra medlemmar och själv inspirera genom att dela med dig av din egen resa.

Gör inlägg i form av statusar och bilder. Du väljer om dina inlägg ska vara privata och endast synas för personer du godkänt eller vara synliga för alla. Det ändrar du under Inställningar → Community → Personliga inställningar → Privat profil.

### **Profil**

Under profil kan du bl.a. hitta ditt medlemskort om du ska gå på en Wellness Workshop, se dina commuityinlägg samt gå vidare till *Inställningar*.