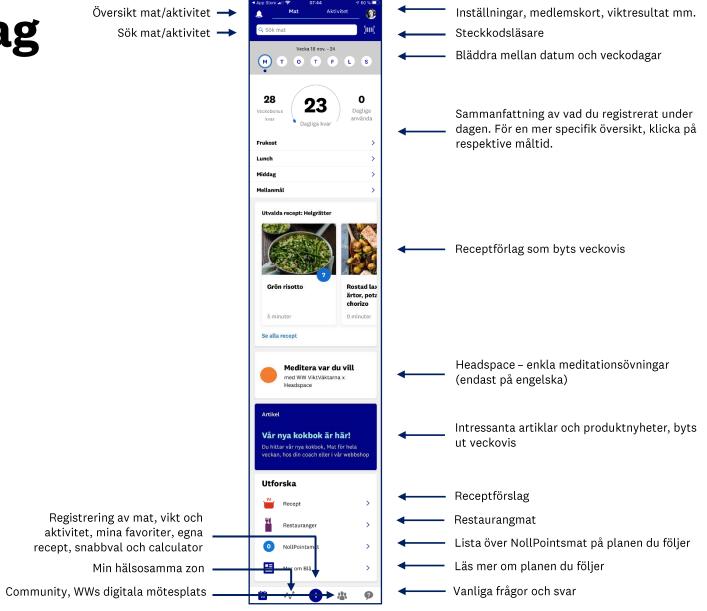

## Min dag

## Registrera vikt/viktresultat

#### För att registrera vikt kan du gör på två sätt.

- 1. Gå in under inställningar och välj registrera vikt
- 2. Tryck på blåa plusset under min dag och välj vikt

För att se din viktkurva går du in under inställningar

Under se allt kan du se dina viktresultat under längre tid, alla dina registrerade vikter samt de delmål du nått

### Min hälsosamma zon

Min hälsosamma zon är en funktion som ger dig en notering i en kalender för varje dag du hållit din inom eller nära din budget.

Min hälsosamma zon fungerar som en guidning till att visa hur budgeten kan vara lite flexibel. Vissa dagar går kanske inte som man tänkt sig och man går lite över eller lite under sin budget, och det är ok – det viktiga är att registrera sin mat och hålla sig nära sin budget, snarare än att man känner att man misslyckats när man inte håller sig precis till sin budget.

Intervallet utgår från ditt dagliga SmartPointsantal och sträcker sig enligt följande på respektive plan:

| Grön               | Blå                | Lila               |
|--------------------|--------------------|--------------------|
| -10/+8 SmartPoints | -13/+8 SmartPoints | -11/+8 SmartPoints |

Medlemmen i bilden har 23 dagliga SmartPoints och följer blå plan, därför är medlemmens hälsosamma zon 10-31 dagliga SmartPoints.

## Sök och registrera mat

Sök i rutan efter recept, livsmedel, varumärke eller aktivitet

Leta fram önskad produkt eller recept i resultatlistan

#### **Snabbregistrera**

Genom att dra fingret åt höger kan du snabbregistrera en produkt.

I snabbregistrering hoppar du över steget att välja portion, utan kan endast välja datum och måltid.

Vill du välja portion får du registrera som vanligt genom att klicka på livsmedlet.

Vanligt återkommande registrerade frukostar, luncher etc. sparas och är enkla att snabbregistrera.

#### Ta bort registrerade produkter/recept

Ta bort registrerade produkter och recept från *Min dag* genom att dra fingret åt vänster. Det går också att klicka på produkten/receptet och klicka radera här.

## **Aktivitet**

# Registrering & aktivitetsmätare

Genom att söka på valfri aktivitet i sökrutan under *Min dag*, får du upp passande sökresultat.

Det går också att trycka på plusset under *Min dag* för att få fram en utförlig lista på aktiviteter.

Välj bäst passande aktivitet, lägg in varaktighet och datum och välj *Registrera aktivitet*. Du kan även stjärnmärka här.

#### Aktivitetsmål

För att ändra ditt aktivitetsmål går du in i dina *Inställningar* och väljer *Aktivitet*.

Välj *Nuvarande mål*. I detta läge kan du även ansluta ev. aktivitetsmätare.

Skriv in nytt mål och välj *Uppdatera ditt* mål.

## Min mat

Under *Min mat* hittar du produkter du skapat genom calculatorn, lagt in via scannern samt dina egna skapade recept och måltider.

# Registrera recept

För att hitta recept kan du Du kan även kl skriva in vad du söker i sökrutan under *Min dag* 

Du kan även klicka på *Recept* under *Min dag* 

favoriter.

4 43 % ■ Klicka på receptet, välj vilken tid på dagen du äter det, datum och sedan Registrera recept. Välj Ändra om du vill ändra något i Tagliatelle med lax och receptet, ex. göra spenat det glutenfritt. Det kommer då hamna 公 under dina Ändra Favorite egenskapade recept. Registrera recept Välj *Delα* om du vill Portion 1 Portioner skicka receptet till en vän via sms, mail Måltider etc. Datum Klicka på stjärnan Registrera recept för att spara receptet som favorit Receptdetalier om du vill hitta det Förberedelsetid enklare. Det hamnar Tillagningstid då i listan över dina Portion(er)

## Skapa eget recept

För att lägga in ett eget recept trycker du på det blåa plusset under Min dag och väljer sedan Min mat.

Lägg till receptnamn, antal portioner och ingredienser. Klicka på *Lägg till mer info* för att lägga till instruktioner och tidsåtgång.

Lägg in tidsåtgång, instruktioner och ev. ytterligare info under anteckning. Välj sedan Skapa.

Receptet sparas under Min mat.

### Streckkodssläsaren

Streckkodsläsaren kan du använda när du vill ta reda på ett SmartPointsvärde på en produkt genom att scanna streckkoden.

Klicka på denna symbol för att komma till steckkodsläsaren

## Community

Community är vår sociala mötesplats. Här kan du bli inspirerad av andra medlemmar och själv inspirera genom att dela med dig av din egen resa.

Gör inlägg i form av statusar och bilder. Du väljer om dina inlägg ska vara privata och endast synas för personer du godkänt eller vara synliga för alla. Det ändrar du under Inställningar → Community → Personliga inställningar → Privat profil.

### **Profil**

Under profil kan du bl.a. hitta ditt medlemskort om du ska gå på en Wellness Workshop, se dina commuityinlägg samt gå vidare till *Inställningar*.

## Inställningar