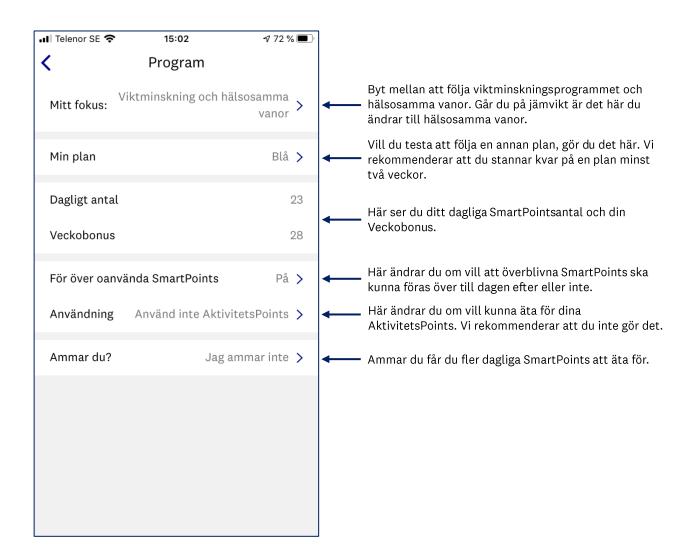

#### Programinställningar

### Min hälsosamma zon

Min hälsosamma zon är en funktion som ger dig en notering i en kalender för varje dag du hållit din inom eller nära din budget.

Min hälsosamma zon fungerar som en guidning till att visa hur budgeten kan vara lite flexibel. Vissa dagar går kanske inte som man tänkt sig och man går lite över eller lite under sin budget, och det är ok – det viktiga är att registrera sin mat och hålla sig nära sin budget, snarare än att man känner att man misslyckats när man inte håller sig precis till sin budget.

Intervallet utgår från ditt dagliga SmartPointsantal och sträcker sig enligt följande på respektive plan:

| Grön               | Blå                | Lila               |
|--------------------|--------------------|--------------------|
| -10/+8 SmartPoints | -13/+8 SmartPoints | -11/+8 SmartPoints |

Medlemmen i bilden har 23 dagliga SmartPoints och följer blå plan, därför är medlemmens hälsosamma zon 10-31 dagliga SmartPoints.