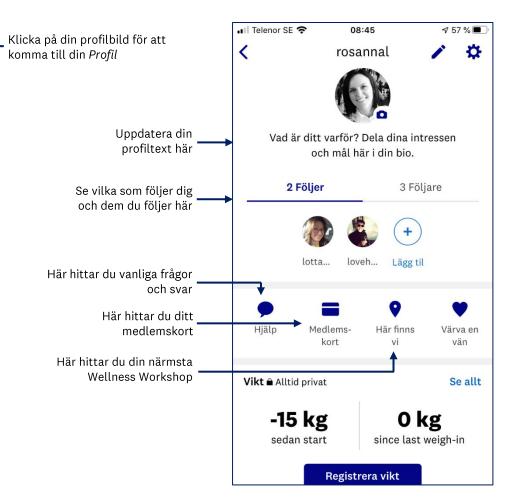

### **Profil**

Under profil kan du bl.a. hitta ditt medlemskort om du ska gå på en Wellness Workshop, se dina commuityinlägg samt gå vidare till *Inställningar*.

Under se allt kan du se dina viktresultat under längre tid, alla dina registrerade vikter samt de delmål du nått

## Registrera vikt/viktresultat