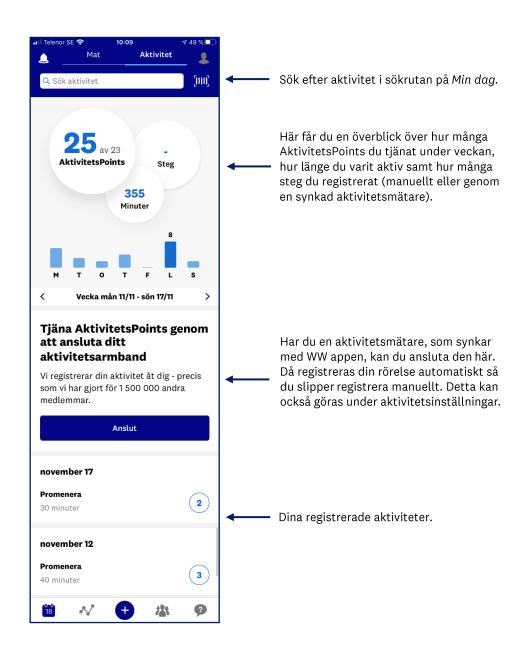

## **Aktivitet**

# Registrering & aktivitetsmätare

Genom att söka på valfri aktivitet i sökrutan under *Min dag*, får du upp passande sökresultat.

Det går också att trycka på plusset under *Min dag* för att få fram en utförlig lista på aktiviteter.

Välj bäst passande aktivitet, lägg in varaktighet och datum och välj *Registrera aktivitet*. Du kan även stjärnmärka här.

#### Aktivitetsmål

För att ändra ditt aktivitetsmål går du in i dina *Inställningar* och väljer *Aktivitet*.

Välj *Nuvarande mål*. I detta läge kan du även ansluta ev. aktivitetsmätare.

Skriv in nytt mål och välj *Uppdatera ditt* mål.