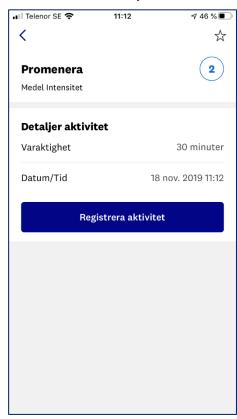

Välj bäst passande aktivitet, lägg in varaktighet och datum och välj *Registrera aktivitet*. Du kan även stjärnmärka här.