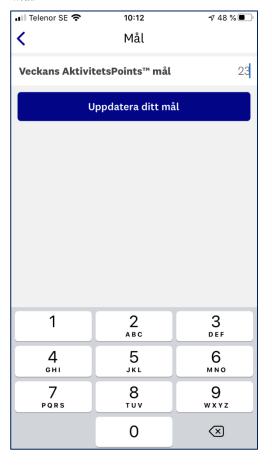

#### Aktivitetsmål

För att ändra ditt aktivitetsmål går du in i dina *Inställningar* och väljer *Aktivitet*.

Välj *Nuvarande mål*. I detta läge kan du även ansluta ev. aktivitetsmätare.

Skriv in nytt mål och välj *Uppdatera ditt* mål.