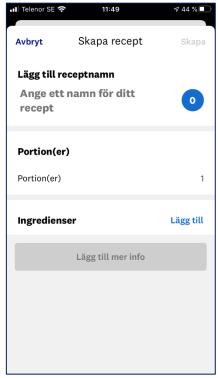

## Skapa eget recept

För att lägga in ett eget recept trycker du på det blåa plusset under Min dag och väljer sedan Min mat.

Lägg till receptnamn, antal portioner och ingredienser. Klicka på *Lägg till mer info* för att lägga till instruktioner och tidsåtgång.

Lägg in tidsåtgång, instruktioner och ev. ytterligare info under anteckning. Välj sedan Skapa.

Receptet sparas under Min mat.