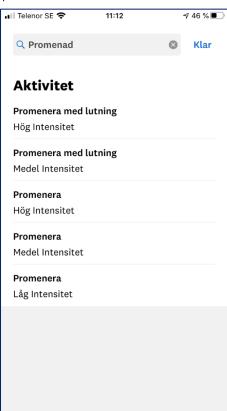

# Registrering & aktivitetsmätare

Genom att söka på valfri aktivitet i sökrutan under *Min dag*, får du upp passande sökresultat.

Det går också att trycka på plusset under *Min dag* för att få fram en utförlig lista på aktiviteter.

Välj bäst passande aktivitet, lägg in varaktighet och datum och välj *Registrera aktivitet*. Du kan även stjärnmärka här.