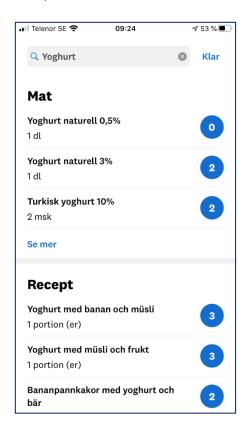

## Sök och registrera mat

Sök i rutan efter recept, livsmedel, varumärke eller aktivitet

Leta fram önskad produkt eller recept i resultatlistan

#### **Snabbregistrera**

Genom att dra fingret åt höger kan du snabbregistrera en produkt.

I snabbregistrering hoppar du över steget att välja portion, utan kan endast välja datum och måltid.

Vill du välja portion får du registrera som vanligt genom att klicka på livsmedlet.

Vanligt återkommande registrerade frukostar, luncher etc. sparas och är enkla att snabbregistrera.