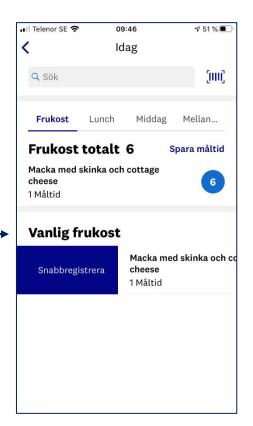

Vanligt återkommande registrerade frukostar, luncher etc. sparas och är enkla att snabbregistrera.