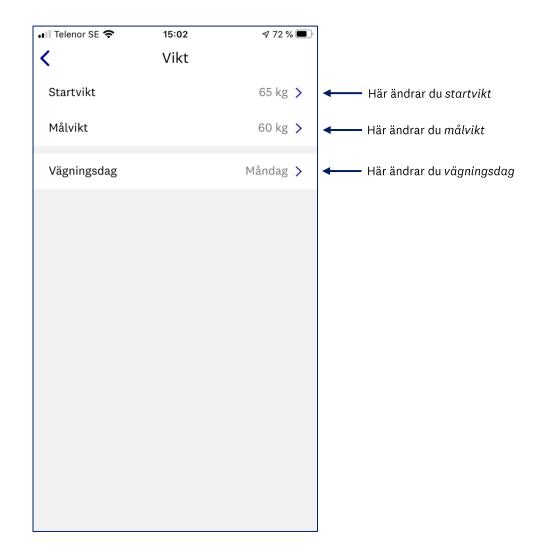

de näringsämnena SmartPointsvärdet är baserat på.

Eventuell NollPointsmat kan du inte räkna ut själv via calculatorn eller steckkodssläsaren.



## Community

Community är vår sociala mötesplats. Här kan du bli inspirerad av andra medlemmar och själv inspirera genom att dela med dig av din egen resa.

Gör inlägg i form av statusar och bilder. Du väljer om dina inlägg ska vara privata och endast synas för personer du godkänt eller vara synliga för alla. Det ändrar du under Inställningar → Community → Personliga inställningar → Privat profil.





### **Profil**

Under profil kan du bl.a. hitta ditt medlemskort om du ska gå på en Wellness Workshop, se dina commuityinlägg samt gå vidare till *Inställningar*.







## Inställningar





#### Programinställningar





#### Viktinställningar