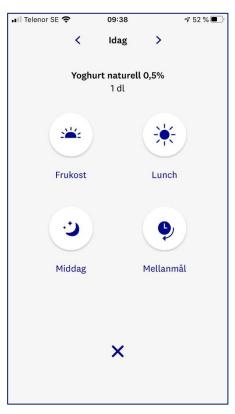

#### **Snabbregistrera**

Genom att dra fingret åt höger kan du snabbregistrera en produkt.

I snabbregistrering hoppar du över steget att välja portion, utan kan endast välja datum och måltid.

Vill du välja portion får du registrera som vanligt genom att klicka på livsmedlet.