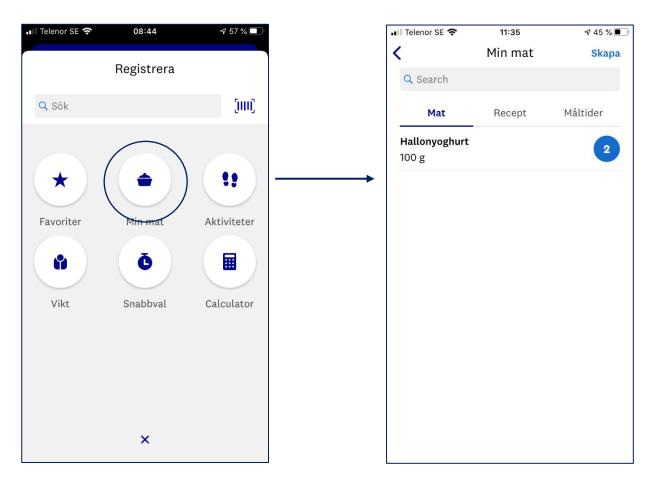

## Min mat

Under *Min mat* hittar du produkter du skapat genom calculatorn, lagt in via scannern samt dina egna skapade recept och måltider.