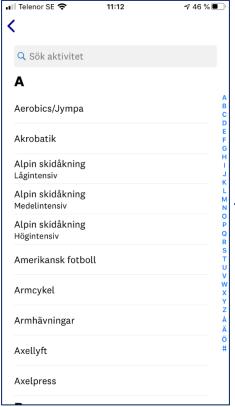

# Registrering & aktivitetsmätare

Genom att söka på valfri aktivitet i sökrutan under *Min dag*, får du upp passande sökresultat.

Det går också att trycka på plusset under *Min dag* för att få fram en utförlig lista på aktiviteter.

Välj bäst passande aktivitet, lägg in varaktighet och datum och välj *Registrera aktivitet*. Du kan även stjärnmärka här.