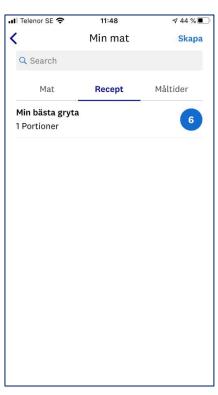

## Min mat

Under *Min mat* hittar du produkter du skapat genom calculatorn, lagt in via scannern samt dina egna skapade recept och måltider.

Lägg in tidsåtgång, instruktioner och ev. ytterligare info under anteckning. Välj sedan Skapa.

Receptet sparas under Min mat.