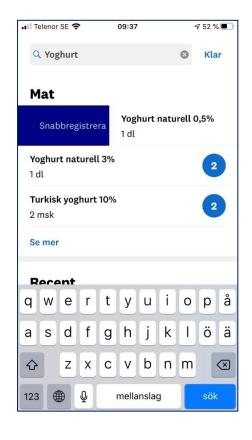

## Sök och registrera mat

Sök i rutan efter recept, livsmedel, varumärke eller aktivitet

Leta fram önskad produkt eller recept i resultatlistan

#### **Snabbregistrera**

Genom att dra fingret åt höger kan du snabbregistrera en produkt.

I snabbregistrering hoppar du över steget att välja portion, utan kan endast välja datum och måltid.

Vill du välja portion får du registrera som vanligt genom att klicka på livsmedlet.