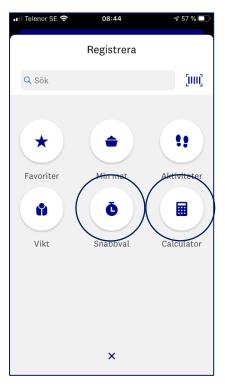

#### Calculatorn & snabbval

Både Calculatorn och Snabbval hittar du under plusset på Min dag.

Med *Calculatorn* kan du själv beräkna livsmedel som du inte hittar via sökfunktionen.

Om du redan vet SmartPointsvärdet på en produkt kan du använda Snabbval för att lägga till produkten. Ange namn och SmartPointsvärde.