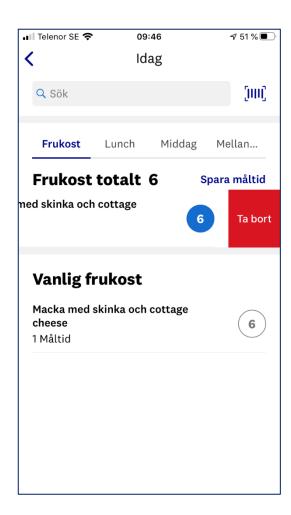

#### Ta bort registrerade produkter/recept

Ta bort registrerade produkter och recept från *Min dag* genom att dra fingret åt vänster. Det går också att klicka på produkten/receptet och klicka radera här.