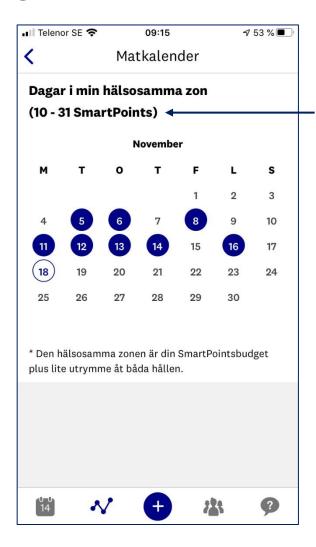

### Min hälsosamma zon

Min hälsosamma zon är en funktion som ger dig en notering i en kalender för varje dag du hållit din inom eller nära din budget.

Min hälsosamma zon fungerar som en guidning till att visa hur budgeten kan vara lite flexibel. Vissa dagar går kanske inte som man tänkt sig och man går lite över eller lite under sin budget, och det är ok – det viktiga är att registrera sin mat och hålla sig nära sin budget, snarare än att man känner att man misslyckats när man inte håller sig precis till sin budget.

Intervallet utgår från ditt dagliga SmartPointsantal och sträcker sig enligt följande på respektive plan:

| Grön               | Blå                | Lila               |
|--------------------|--------------------|--------------------|
| -10/+8 SmartPoints | -13/+8 SmartPoints | -11/+8 SmartPoints |

Medlemmen i bilden har 23 dagliga SmartPoints och följer blå plan, därför är medlemmens hälsosamma zon 10-31 dagliga SmartPoints.