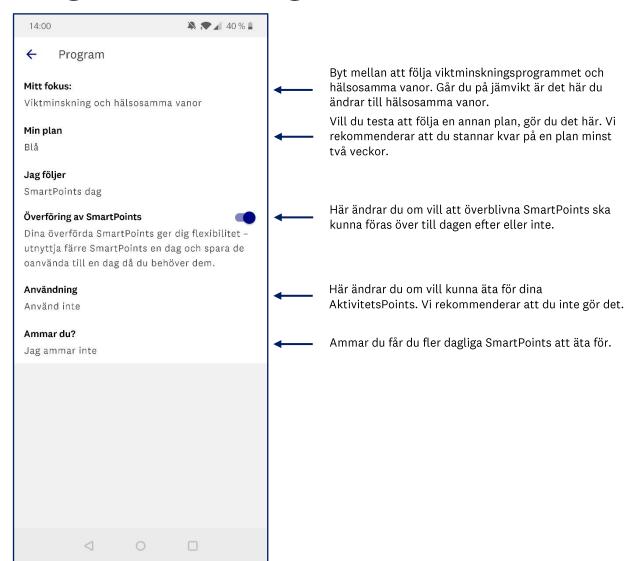

ntsmat kan du inte räkna ut själv via calculatorn eller steckkodssläsaren.



## Community

Community är vår sociala mötesplats. Här kan du bli inspirerad av andra medlemmar och själv inspirera genom att dela med dig av din egen resa.

Gör inlägg i form av statusar och bilder. Du väljer om dina inlägg ska vara privata och endast synas för personer du godkänt eller vara synliga för alla. Det ändrar du under Inställningar → Community → Personliga inställningar → Privat profil.





## **Profil**

Under profil kan du bl.a. hitta ditt medlemskort om du ska gå på en Wellness Workshop, se dina commuityinlägg samt gå vidare till *Inställningar*.



Här hittar du vanliga frågor och svar Klicka på din profilbild för att komma till din *Profil* 





## Inställningar





#### Programinställningar





#### Viktinställningar