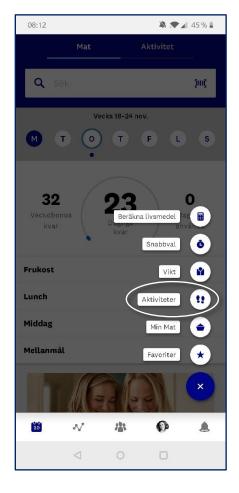

# **Aktivitet**Registrering

Genom att söka på valfri aktivitet i sökrutan under *Min dag*, får du upp passande sökresultat.

Det går också att trycka på plusset under *Min dag* för att få fram en utförlig lista på aktiviteter.

#### Calculatorn & snabbval

Både Calculatorn och Snabbval hittar du under plusset på Min dag.

Med *Calculatorn* kan du själv beräkna livsmedel som du inte hittar via sökfunktionen. Välj *Beräkna livsmedel*.