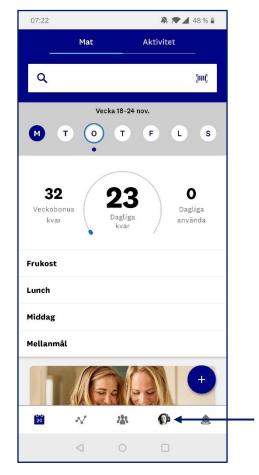

#### Min hälsosamma zon

Min hälsosamma zon är en funktion som ger dig en notering i en kalender för varje dag du hållit din inom eller nära din budget.

Min hälsosamma zon fungerar som en guidning till att visa hur budgeten kan vara lite flexibel. Vissa dagar går kanske inte som man tänkt sig och man går lite över eller lite under sin budget, och det är ok – det viktiga är att registrera sin mat och hålla sig nära sin budget, snarare än att man känner att man misslyckats när man inte håller sig precis till sin budget.

Intervallet utgår från ditt dagliga SmartPointsantal och sträcker sig enligt följande på respektive plan:

| Grön               | Blå                | Lila               |
|--------------------|--------------------|--------------------|
| -10/+8 SmartPoints | -13/+8 SmartPoints | -11/+8 SmartPoints |

Medlemmen i bilden har 23 dagliga SmartPoints och följer blå plan, därför är medlemmens hälsosamma zon 10-31 dagliga SmartPoints.