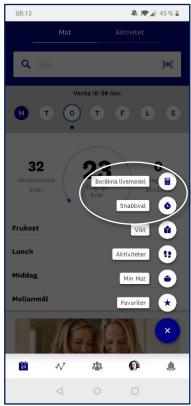

#### Calculatorn & snabbval

Både Calculatorn och Snabbval hittar du under plusset på Min dag.

Med *Calculatorn* kan du själv beräkna livsmedel som du inte hittar via sökfunktionen. Välj *Beräkna livsmedel*.

Om du redan vet SmartPointsvärdet på en produkt kan du använda Snabbval för att lägga till produkten. Ange namn och SmartPointsvärde.

Fyll i de näringsvärden som står på förpackningen, välj för vilken mängd näringsvärdena anges under *Per* (oftast per 100 g), namnge och välj *Lägg till*. I nästa steg får du välja vilken portion du äter och kan registrera ditt skapade livsmedel.