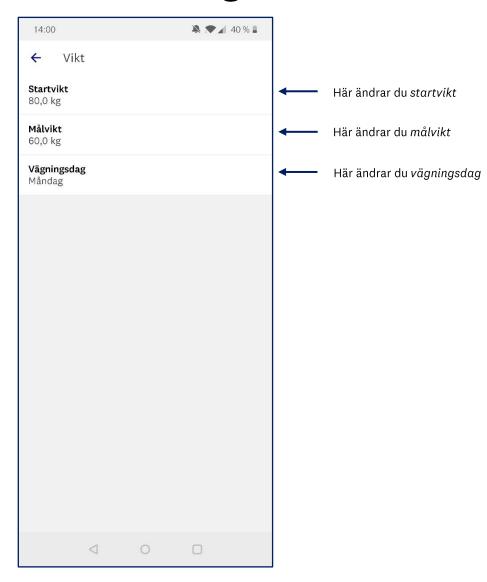

## Registrera vikt/viktresultat

#### För att registrera vikt kan du gör på två sätt:

- 1. Gå in under inställningar (kugghjulet uppe i högra hörnet under min profil) och välj *Vikt*
- 2. Tryck på blåa plusset under Min dαg och välj Vikt

Under se allt kan du se dina viktresultat under längre tid, alla dina registrerade vikter samt de delmål du nått

För att se din viktkurva går du in under inställningar