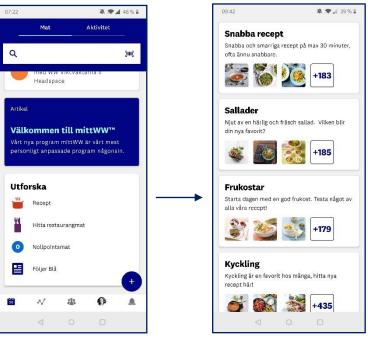

## Registrera recept

För att hitta recept kan du skriva in vad du söker i sökrutan

Du kan även klicka på Recept under Min dag

Klicka här om du vill skicka receptet till en vän via sms, mail etc.

Klicka på receptet du vill registrera, välj vilken tid på dagen du äter det, datum och sedan Lägg till.

## Sök och registrera mat

Sök i rutan efter recept, livsmedel, varumärke eller aktivitet

Leta fram önskad produkt eller recept i resultatlistan

Klicka på stjärnan för att spara en produkt som favorit om du vill hitta den enklare. Den hamnar då i listan över dina favoriter.