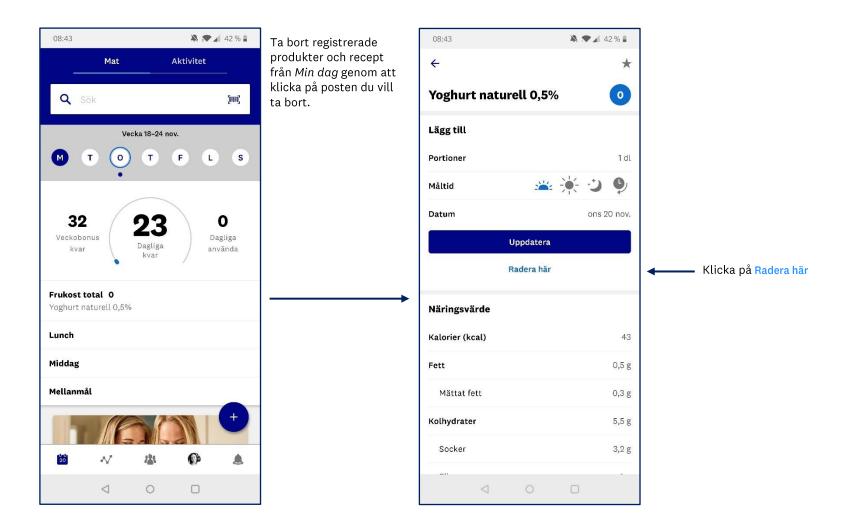

| Blå                | Lila               |
|--------------------|--------------------|--------------------|
| -10/+8 SmartPoints | -13/+8 SmartPoints | -11/+8 SmartPoints |



Medlemmen i bilden har 23 dagliga SmartPoints och följer blå plan, därför är medlemmens hälsosamma zon 10-31 dagliga SmartPoints.



## Sök och registrera mat

Sök i rutan efter recept, livsmedel, varumärke eller aktivitet



Leta fram önskad produkt eller recept i resultatlistan





Klicka på stjärnan för att spara en produkt som favorit om du vill hitta den enklare. Den hamnar då i listan över dina favoriter.

Välj portionsstorlek, vilken tidpunkt på dagen du ätit den samt datum. Välj sedan *Lägg till*. När du registrerat maten hamnar den under *Min dag*.



#### Ta bort registrerade produkter/recept





# **Aktivitet**Registrering





Genom att söka på valfri aktivitet i sökrutan under *Min dag*, får du upp passande sökresultat.



Det går också att trycka på plusset under *Min dag* för att få fram en utförlig lista på aktiviteter.





Välj bäst passande aktivitet, lägg in varaktighet och datum och välj *Registrera aktivitet*. Du kan även stjärnmärka här för att hitta enklare.





#### Aktivitetsmål

För att ändra ditt aktivitetsmål går du in i dina *Inställningar* och väljer *Aktivitet*.



Välj *Nuvarande mål*. I detta läge kan du även ansluta ev. aktivitetsmätare genom att klicka på Synkronisera aktivitet.



Skriv in nytt mål och välj OK.





## Min mat





Under *Min mat* hittar du produkter du skapat genom *Calculatorn*, lagt in via scannern samt dina egna skapade recept oc