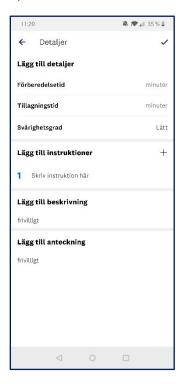

Lägg in tidsåtgång, instruktioner och ev. ytterligare info under anteckning. Klicka sedan på ✓. Receptet sparas under *Min mat*.