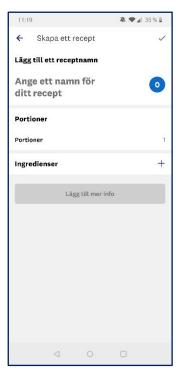

# Skapa eget recept

För att lägga in ett eget recept trycker du på det blåa plusset under *Min dag* och väljer sedan *Min mat*.

Klicka på de tre prickarna uppe i högra hörnet.

Välj Skapa ett recept.

Lägg till receptnamn, antal portioner och ingredienser. Klicka på *Lägg till mer info* för att lägga till instruktioner och tidsåtgång.