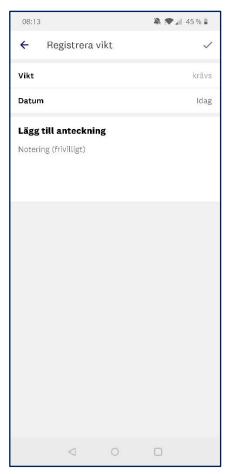

#### För att registrera vikt kan du gör på två sätt:

- 1. Gå in under inställningar (kugghjulet uppe i högra hörnet under min profil) och välj *Vikt*
- 2. Tryck på blåa plusset under Min dαg och välj Vikt