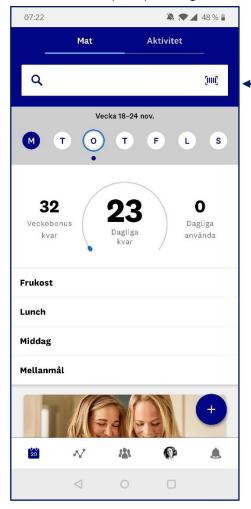

#### Min hälsosamma zon

Min hälsosamma zon är en funktion som ger dig en notering i en kalender för varje dag du hållit din inom eller nära din budget.

Min hälsosamma zon fungerar som en guidning till att visa hur budgeten kan vara lite flexibel. Vissa dagar går kanske inte som man tänkt sig och man går lite över eller lite under sin budget, och det är ok – det viktiga är att registrera sin mat och hålla sig nära sin budget, snarare än att man känner att man misslyckats när man inte håller sig precis till sin budget.

Intervallet utgår från ditt dagliga SmartPointsantal och sträcker sig enligt följande på respektive plan:

| Grön               | Blå                | Lila               |
|--------------------|--------------------|--------------------|
| -10/+8 SmartPoints | -13/+8 SmartPoints | -11/+8 SmartPoints |

Medlemmen i bilden har 23 dagliga SmartPoints och följer blå plan, därför är medlemmens hälsosamma zon 10-31 dagliga SmartPoints.