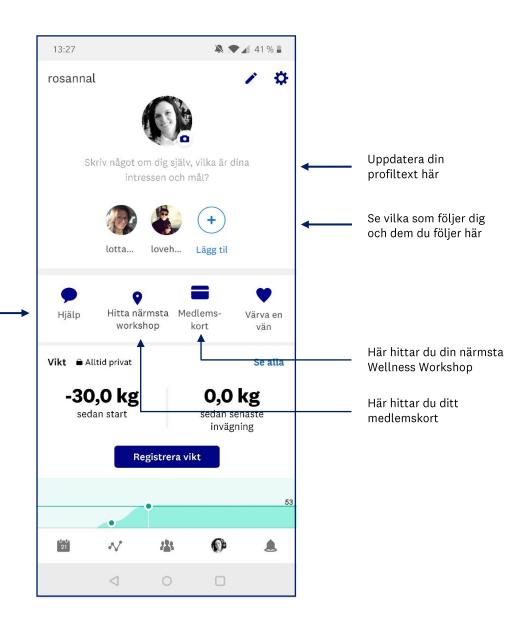

## **Profil**

Under profil kan du bl.a. hitta ditt medlemskort om du ska gå på en Wellness Workshop, se dina commuityinlägg samt gå vidare till *Inställningar*.

Här hittar du vanliga frågor och svar Klicka på din profilbild för att komma till din *Profil* 

Under se allt kan du se dina viktresultat under längre tid, alla dina registrerade vikter samt de delmål du nått

För att se din viktkurva går du in under inställningar