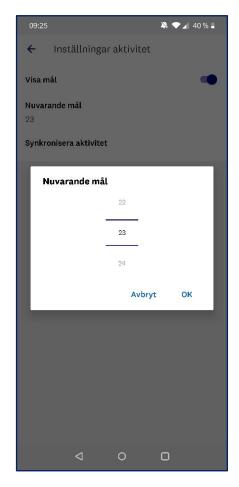

#### Aktivitetsmål

För att ändra ditt aktivitetsmål går du in i dina *Inställningar* och väljer *Aktivitet*.

Välj *Nuvarande mål*. I detta läge kan du även ansluta ev. aktivitetsmätare genom att klicka på Synkronisera aktivitet.

Skriv in nytt mål och välj OK.

Medlemmen i bilden har 23 dagliga SmartPoints och följer blå plan, därför är medlemmens hälsosamma zon 10-31 dagliga SmartPoints.