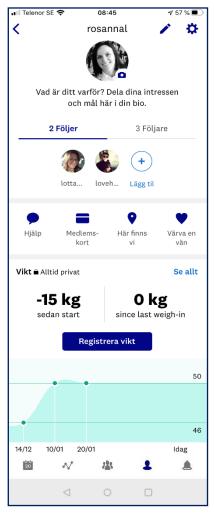

Under se allt kan du se dina viktresultat under längre tid, alla dina registrerade vikter samt de delmål du nått

För att se din viktkurva går du in under inställningar

Medlemmen i bilden har 23 dagliga SmartPoints och följer blå plan, därför är medlemmens hälsosamma zon 10-31 dagliga SmartPoints.