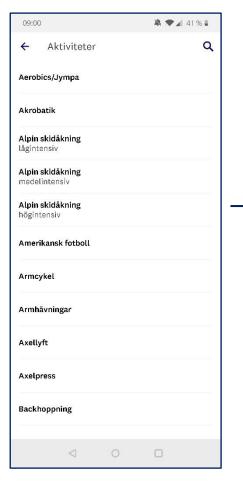

# **Aktivitet**Registrering

Genom att söka på valfri aktivitet i sökrutan under *Min dag*, får du upp passande sökresultat.

Det går också att trycka på plusset under *Min dag* för att få fram en utförlig lista på aktiviteter.

Välj bäst passande aktivitet, lägg in varaktighet och datum och välj *Registrera aktivitet*. Du kan även stjärnmärka här för att hitta enklare.