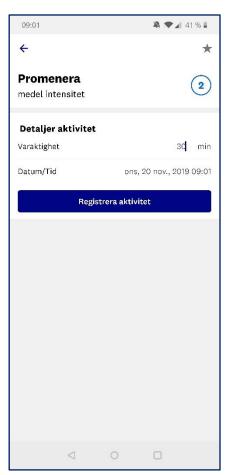

Välj bäst passande aktivitet, lägg in varaktighet och datum och välj *Registrera aktivitet*. Du kan även stjärnmärka här för att hitta enklare.