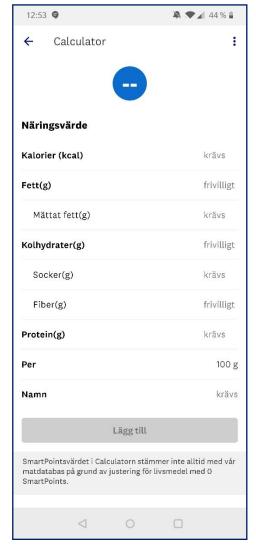

#### Calculatorn & snabbval

Både Calculatorn och Snabbval hittar du under plusset på Min dag.

Med *Calculatorn* kan du själv beräkna livsmedel som du inte hittar via sökfunktionen. Välj *Beräkna livsmedel*.

Om du redan vet SmartPointsvärdet på en produkt kan du använda Snabbval för att lägga till produkten. Ange namn och SmartPointsvärde.

Fyll i de näringsvärden som står på förpackningen, välj för vilken mängd näringsvärdena anges under *Per* (oftast per 100 g), namnge och välj *Lägg till*. I nästa steg får du välja vilken portion du äter och kan registrera ditt skapade livsmedel.

Du måste fylla i fältet där de står *krävs* då det är de näringsämnena SmartPointsvärdet är baserat på.

Eventuell NollPointsmat kan du inte räkna ut själv via calculatorn eller steckkodssläsaren.