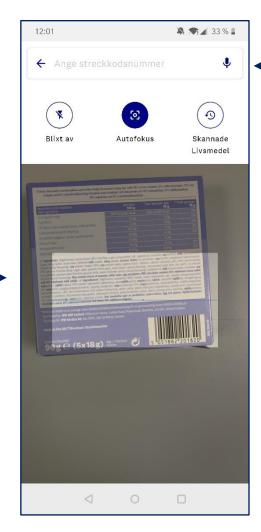

## Streckkodssläsaren

Streckkodsläsaren kan du använda när du vill ta reda på ett SmartPointsvärde på en produkt genom att scanna streckkoden.

Klicka på denna symbol för att komma till steckkodsläsaren

Scanna streckkoden på förpackningen, eventuell träff visas på skärmen. Finns det ingen matchande produkt i databasen kommer du få förslag som är skapade av andra medlemmar för samma steckkod.

Det är viktigt att skilja på produkter skapade och verifierade av WW ViktVäktarna och produkter skapade av medlemmar. De produkter själva skapat måste du själv kontrollera så att de stämmer innan du registrerar.

Finns det inga träffar kan du själv välja att lägga in näringsvärdena för produkten.

Eventuell NollPointsmat kan du inte räkna ut själv via Calculatorn eller steckkodssläsaren.

Om det av någon anledning inte går att läsa av streckkoden kan du manuellt lägga in siffrorna i koden i detta fält.