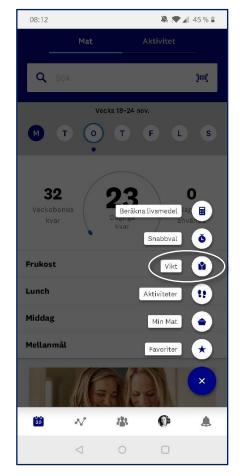

#### För att registrera vikt kan du gör på två sätt:

- 1. Gå in under inställningar (kugghjulet uppe i högra hörnet under min profil) och välj *Vikt*
- 2. Tryck på blåa plusset under Min dαg och välj Vikt

#### Calculatorn & snabbval

Både Calculatorn och Snabbval hittar du under plusset på Min dag.

Med *Calculatorn* kan du själv beräkna livsmedel som du inte hittar via sökfunktionen. Välj *Beräkna livsmedel*.

Om du redan vet SmartPointsvärdet på en produkt kan du använda Snabbval för att lägga till produkten. Ange namn och SmartPointsvärde.

Fyll i de näringsvärden som står på förpackningen, välj för vilken mängd näringsvärdena anges under *Per* (oftast per 100 g), namnge och välj *Lägg till*. I nästa steg får du välja vilken portion du äter och kan registrera ditt skapade livsmedel.