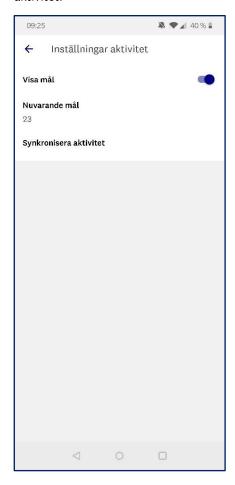

#### Aktivitetsmål

För att ändra ditt aktivitetsmål går du in i dina *Inställningar* och väljer *Aktivitet*.

Välj *Nuvarande mål*. I detta läge kan du även ansluta ev. aktivitetsmätare genom att klicka på Synkronisera aktivitet.

Skriv in nytt mål och välj OK.