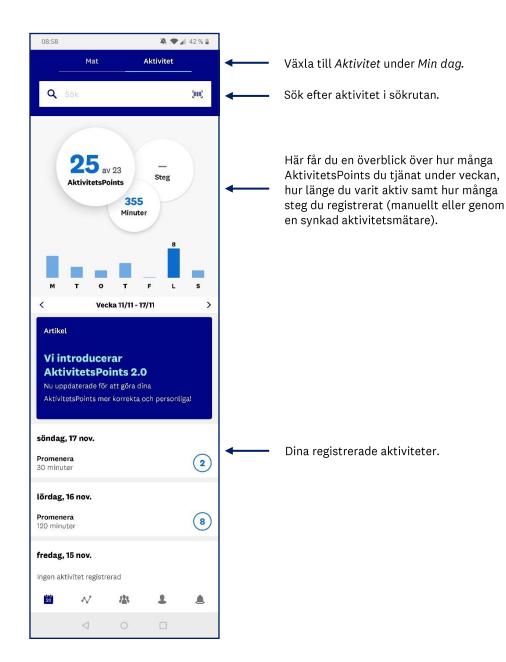

# **Aktivitet**Registrering

Genom att söka på valfri aktivitet i sökrutan under *Min dag*, får du upp passande sökresultat.

Det går också att trycka på plusset under *Min dag* för att få fram en utförlig lista på aktiviteter.

Välj bäst passande aktivitet, lägg in varaktighet och datum och välj *Registrera aktivitet*. Du kan även stjärnmärka här för att hitta enklare.