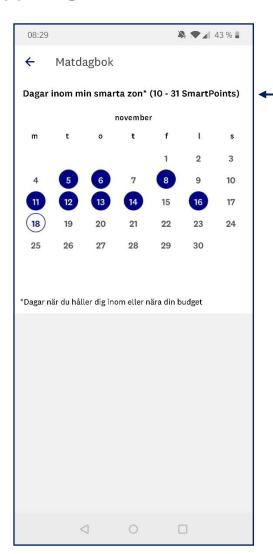

#### Min hälsosamma zon

Min hälsosamma zon är en funktion som ger dig en notering i en kalender för varje dag du hållit din inom eller nära din budget.

Min hälsosamma zon fungerar som en guidning till att visa hur budgeten kan vara lite flexibel. Vissa dagar går kanske inte som man tänkt sig och man går lite över eller lite under sin budget, och det är ok – det viktiga är att registrera sin mat och hålla sig nära sin budget, snarare än att man känner att man misslyckats när man inte håller sig precis till sin budget.

Intervallet utgår från ditt dagliga SmartPointsantal och sträcker sig enligt följande på respektive plan:

| Grön               | Blå                | Lila               |
|--------------------|--------------------|--------------------|
| -10/+8 SmartPoints | -13/+8 SmartPoints | -11/+8 SmartPoints |

Medlemmen i bilden har 23 dagliga SmartPoints och följer blå plan, därför är medlemmens hälsosamma zon 10-31 dagliga SmartPoints.