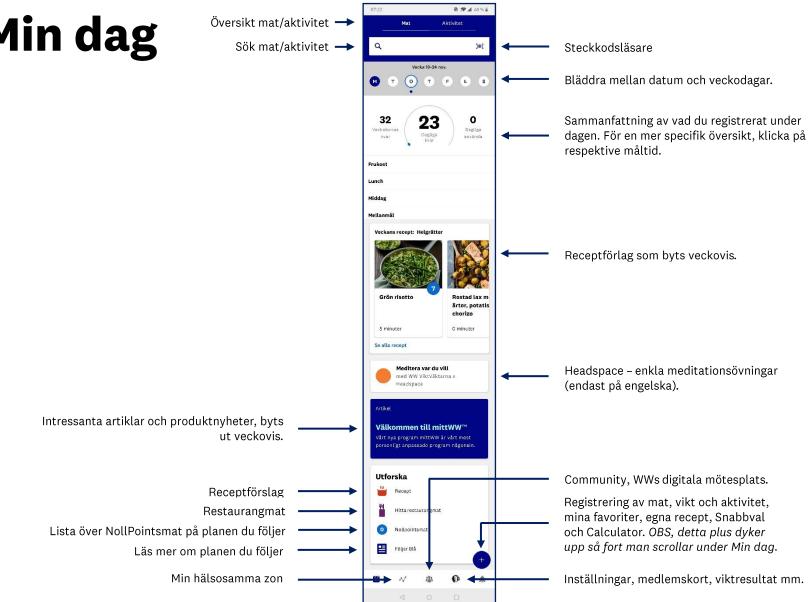

## Min dag

#### För att registrera vikt kan du gör på två sätt:

- 1. Gå in under inställningar (kugghjulet uppe i högra hörnet under min profil) och välj *Vikt*
- 2. Tryck på blåa plusset under Min dαg och välj Vikt

Under se allt kan du se dina viktresultat under längre tid, alla dina registrerade vikter samt de delmål du nått

För att se din viktkurva går du in under inställningar

## Sök och registrera mat

Sök i rutan efter recept, livsmedel, varumärke eller aktivitet

Leta fram önskad produkt eller recept i resultatlistan

Klicka på stjärnan för att spara en produkt som favorit om du vill hitta den enklare. Den hamnar då i listan över dina favoriter.

Välj portionsstorlek, vilken tidpunkt på dagen du ätit den samt datum. Välj sedan *Lägg till*. När du registrerat maten hamnar den under *Min dag*.

# **Aktivitet**Registrering

Genom att söka på valfri aktivitet i sökrutan under *Min dag*, får du upp passande sökresultat.

Det går också att trycka på plusset under *Min dag* för att få fram en utförlig lista på aktiviteter.

Välj bäst passande aktivitet, lägg in varaktighet och datum och välj *Registrera aktivitet*. Du kan även stjärnmärka här för att hitta enklare.

## Min mat

Under *Min mat* hittar du produkter du skapat genom *Calculatorn*, lagt in via scannern samt dina egna skapade recept och måltider.

## Registrera recept

För att hitta recept kan du skriva in vad du söker i sökrutan

Du kan även klicka på Recept under Min dag

Klicka här om du vill skicka receptet till en vän via sms, mail etc.

Klicka på receptet du vill registrera, välj vilken tid på dagen du äter det, datum och sedan Lägg till.

## Streckkodssläsaren

Streckkodsläsaren kan du använda när du vill ta reda på ett SmartPointsvärde på en produkt genom att scanna streckkoden.

Klicka på denna symbol för att komma till steckkodsläsaren

Scanna streckkoden på förpackningen, eventuell träff visas på skärmen. Finns det ingen matchande produkt i databasen kommer du få förslag som är skapade av andra medlemmar för samma steckkod.

#### Calculatorn & snabbval

Både Calculatorn och Snabbval hittar du under plusset på Min dag.

Med *Calculatorn* kan du själv beräkna livsmedel som du inte hittar via sökfunktionen. Välj *Beräkna livsmedel*.

## Community

Community är vår sociala mötesplats. Här kan du bli inspirerad av andra medlemmar och själv inspirera genom att dela med dig av din egen resa.

Gör inlägg i form av statusar och bilder. Du väljer om dina inlägg ska vara privata och endast synas för personer du godkänt eller vara synliga för alla. Det ändrar du under Inställningar → Community → Personliga inställningar → Privat profil.

## **Profil**

Under profil kan du bl.a. hitta ditt medlemskort om du ska gå på en Wellness Workshop, se dina commuityinlägg samt gå vidare till *Inställningar*.

Här hittar du vanliga frågor och svar Klicka på din profilbild för att komma till din *Profil* 