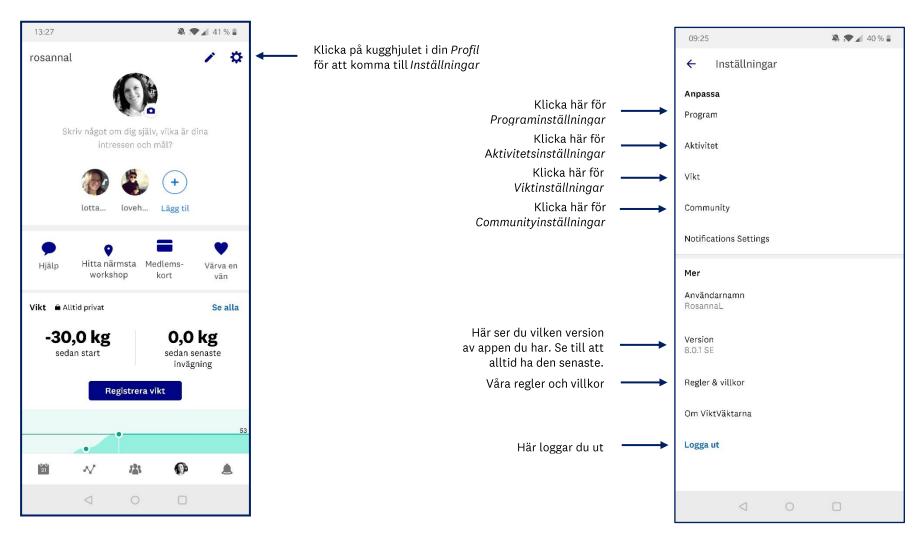

baserat på.

Eventuell NollPointsmat kan du inte räkna ut själv via calculatorn eller steckkodssläsaren.



## Community

Community är vår sociala mötesplats. Här kan du bli inspirerad av andra medlemmar och själv inspirera genom att dela med dig av din egen resa.

Gör inlägg i form av statusar och bilder. Du väljer om dina inlägg ska vara privata och endast synas för personer du godkänt eller vara synliga för alla. Det ändrar du under Inställningar → Community → Personliga inställningar → Privat profil.





## **Profil**

Under profil kan du bl.a. hitta ditt medlemskort om du ska gå på en Wellness Workshop, se dina commuityinlägg samt gå vidare till *Inställningar*.



Här hittar du vanliga frågor och svar Klicka på din profilbild för att komma till din *Profil* 





## Inställningar





#### Programinställningar





#### Viktinställningar