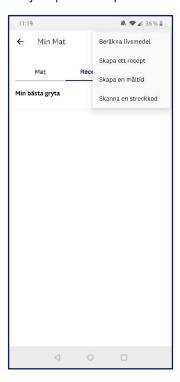

## Min mat

Under *Min mat* hittar du produkter du skapat genom *Calculatorn*, lagt in via scannern samt dina egna skapade recept och måltider.

# Skapa eget recept

För att lägga in ett eget recept trycker du på det blåa plusset under *Min dag* och väljer sedan *Min mat*.

Klicka på de tre prickarna uppe i högra hörnet.

Välj Skapa ett recept.

Lägg till receptnamn, antal portioner och ingredienser. Klicka på *Lägg till mer info* för att lägga till instruktioner och tidsåtgång.

#### Calculatorn & snabbval

Både Calculatorn och Snabbval hittar du under plusset på Min dag.

Med *Calculatorn* kan du själv beräkna livsmedel som du inte hittar via sökfunktionen. Välj *Beräkna livsmedel*.